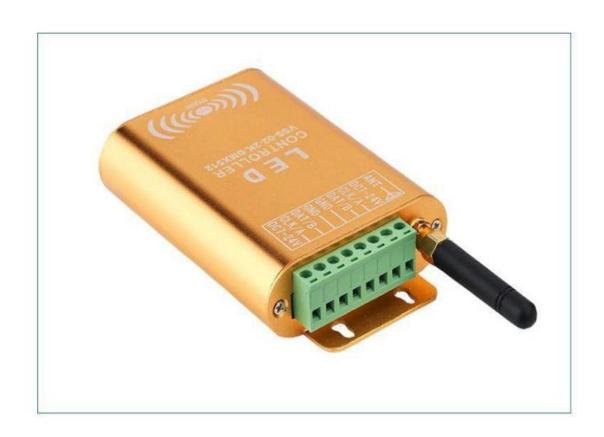

#### **Screen Print Meaning**

ANT: antenna

DC7-24V: Power Input (wide range working voltage)

CLK/A:Data DAT/B:Clock

GND :Negative Electrode