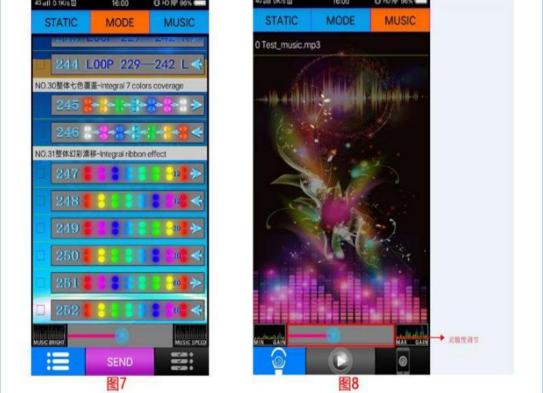

### Instructions:

1) make sure right wiring and power on, the status indicator flash

- 2) Open the phone or Ipad wifi to search VSSxxxxxxx and connect it
- 3) App Icon

- 4) Open the APP to get into hardware scanning status(picture 1), the controller will show (picture2)
- 5) Press the set button and type password5558888(picture 2) and forget the (picture3) to enter setting page to set Lighting Parameter Page(picture4)
- 6) Rename the wifi name and password and choose IC type and change the IC quantity or other functions ,
- 7) Main page (picture 5)
- 8) Mode: 252 patterns (picture 6 -picture 7)
- 9) Music: entering Music player Page ,Sensitivity adjustable