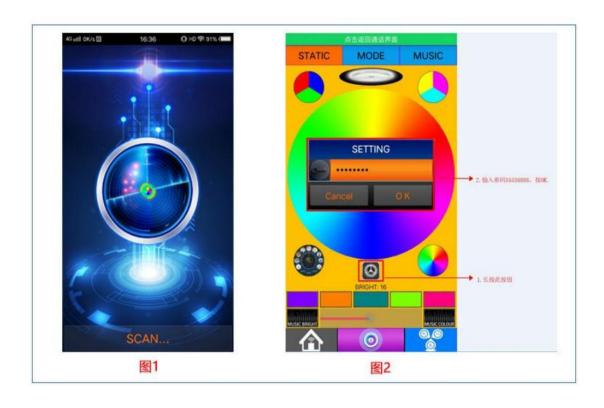

### Instructions:

1) make sure right wiring and power on, the status indicator flash

- 2) Open the phone or Ipad wifi to search VSSxxxxxxx and connect it
- 3) App Icon

- 4) Open the APP to get into hardware scanning status(picture 1), the controller will show (picture2)
- 5) Press the set button and type password5558888(picture 2) and forget the (picture3) to enter setting page to set Lighting Parameter Page(picture4)
- 6) Rename the wifi name and password and choose IC type and change the IC quantity or other functions ,
- 7) Main page (picture 5)
- 8) Mode: 252 patterns (picture 6 -picture 7)
- 9) Music: entering Music player Page ,Sensitivity adjustable