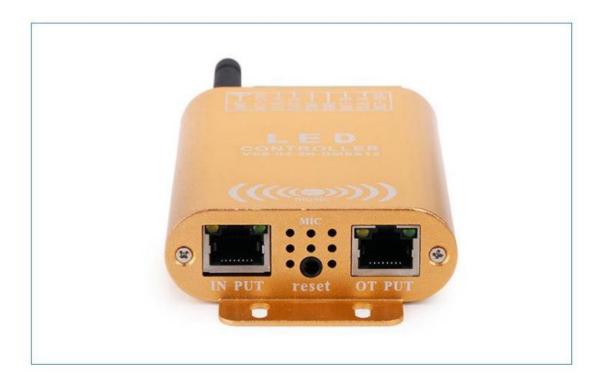

### Instructions:

1) make sure right wiring and power on, the status indicator flash

- 2) Open the phone or Ipad wifi to search VSSxxxxxxx and connect it
- 3) App Icon

- 4) Open the APP to get into hardware scanning status(picture 1), the controller will show (picture2)
- 5) Press the set button and type password5558888(picture 2) and forget the (picture3) to enter setting page to set Lighting Parameter Page(picture4)
- 6) Rename the wifi name and password and choose IC type and change the IC quantity or other functions ,
- 7) Main page (picture 5)
- 8) Mode: 252 patterns (picture 6 -picture 7)
- 9) Music: entering Music player Page ,Sensitivity adjustable