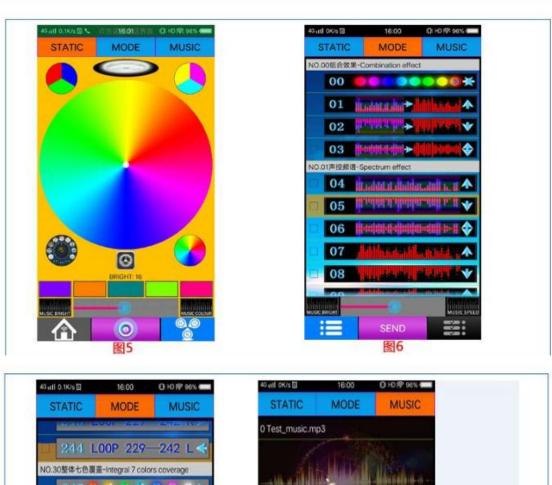

### Instructions:

1) make sure right wiring and power on, the status indicator flash

- 2) Open the phone or Ipad wifi to search VSSxxxxxxx and connect it
- 3) App Icon

- 4) Open the APP to get into hardware scanning status(picture 1), the controller will show (picture2)
- 5) Press the set button and type password5558888(picture 2) and forget the (picture3) to enter setting page to set Lighting Parameter Page(picture4)
- 6) Rename the wifi name and password and choose IC type and change the IC quantity or other functions ,
- 7) Main page (picture 5)
- 8) Mode: 252 patterns (picture 6 -picture 7)
- 9) Music: entering Music player Page ,Sensitivity adjustable