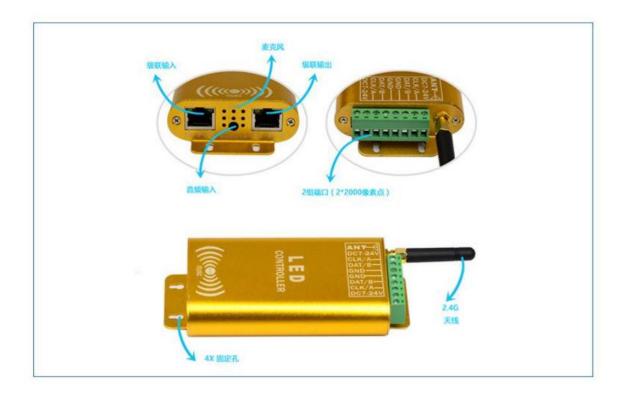

#### **Screen Print Meaning**

ANT: antenna

DC7-24V: Power Input (wide range working voltage)

CLK/A:Data DAT/B:Clock

GND :Negative Electrode