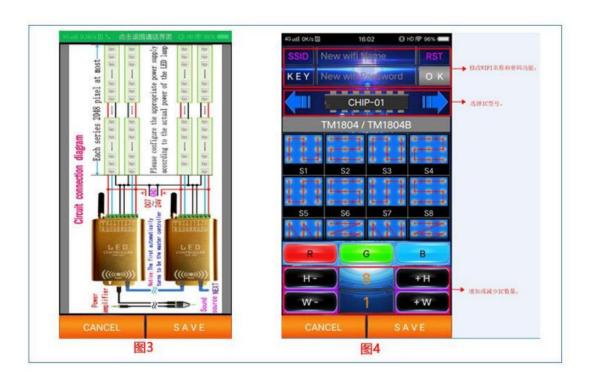

### Instructions:

1) make sure right wiring and power on, the status indicator flash

- 2) Open the phone or Ipad wifi to search VSSxxxxxxx and connect it
- 3) App Icon

- 4) Open the APP to get into hardware scanning status(picture 1), the controller will show (picture2)
- 5) Press the set button and type password5558888(picture 2) and forget the (picture3) to enter setting page to set Lighting Parameter Page(picture4)
- 6) Rename the wifi name and password and choose IC type and change the IC quantity or other functions ,
- 7) Main page (picture 5)
- 8) Mode: 252 patterns (picture 6 -picture 7)
- 9) Music: entering Music player Page ,Sensitivity adjustable