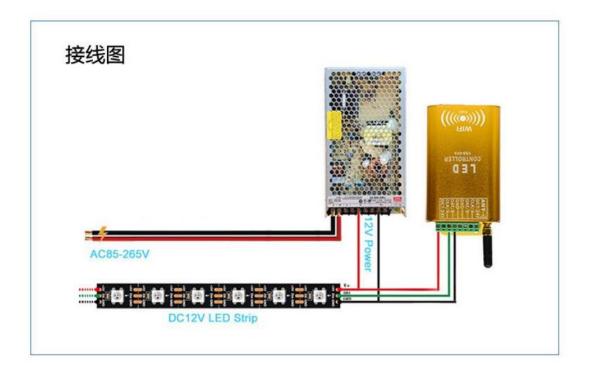

## 1. specification

- 1) Long distance APP remote control via wifi
- 2) Support almost every kind of one-wire or two-wire LED driver IC;
- 3) Brightness adjustable, With 252 kinds of patterns +Voice adjustable pattern,
- 4)two outputs(each outport able to control up2000 pixels ,the max Pixels quantity 4,000pcs,

With speed 30 s frames

- 5) support multiple controllers cascade,485 cascade synchronization
- 6) 32-level speed adjustable
- 7) LED sequence can be adjustable
- 8) With memory function
- 9) Support Audio Plug
- 10) Working voltage:Dc7V-24V
- 11) Size: L120mmXW70mmXH24mm
- 12) Packaging:L122\*W75\*H3 (unit:mm)
- 13) Gross weight: 0.2kg